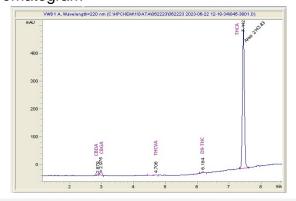

## Sample

Gelato Cake THCA Hemp Flower Sample Submitted: 08-26-2024; Report Date: 08-26-2024

# Gelato Cake THCA Hemp Flower

Plant Material: Flower

#### Chromatogram



#### Cannabinoid Profile



### Cannabinoid Profile by HPLC

0.26%

Delta-9-THC

0.00%

CBD

| Cannabinoid        | % wt   | mg/g   |
|--------------------|--------|--------|
| CBDA               | 0.047  | 0.47   |
| CBGA               | 0.706  | 7.06   |
| THCVa              | 0.122  | 1.22   |
| Delta-9-THC        | 0.263  | 2.63   |
| THCA               | 29.54  | 295.4  |
| Total Cannabinoids | 30.678 | 306.78 |

Calculated Total THC = Delta-9-THC + 0.877 \* THCA Calculated Maximum CBD Yield = CBD + 0.877 \* CBDA

30.68%

**Total Cannabinoids** 

Marin Analytics, LLC 250 Bel Marin Keys Blvd, Suite D4 Novato, CA 94949

833-321-TEST / info@marinanalytics.com

Sara Biancalana
Chief Scientist

This sample has been tested by Marin Analytics, LLC using valid testing methodologies and a qu