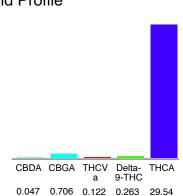

#### Cannabinoid Profile

### Cannabinoid Profile by HPLC

0.26%

Delta-9-THC

0.00%

CBD

| Cannabinoid        | % wt   | mg/g   |
|--------------------|--------|--------|
| CBDA               | 0.047  | 0.47   |
| CBGA               | 0.706  | 7.06   |
| THCVa              | 0.122  | 1.22   |
| Delta-9-THC        | 0.263  | 2.63   |
| THCA               | 29.54  | 295.4  |
| Total Cannabinoids | 30.678 | 306.78 |