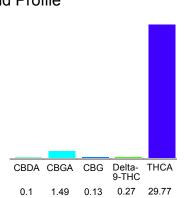

#### Cannabinoid Profile

### Cannabinoid Profile by HPLC

0.27%

Delta-9-THC

0.00%

**CBD** 

| Cannabinoid          | % wt  | mg/g  |
|----------------------|-------|-------|
| CBDA                 | 0.1   | 1.0   |
| CBGA                 | 1.49  | 14.9  |
| CBG                  | 0.13  | 1.3   |
| Delta-9-THC          | 0.27  | 2.7   |
| THCA                 | 29.77 | 297.7 |
| Total Cannabinoids   | 31.76 | 317.6 |
| Calculated CBD Yield | 0.09  | 0.88  |