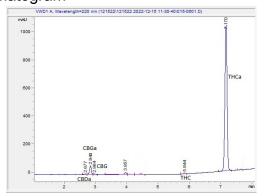

# **Analysis Report**

### Sample

Tropical Cherry Gelato THCa Flower

Sample Submitted: 02-15-2024; Report Date: 02-17-2024

## Tropical Cherry Gelato THCa Flower

Plant Material: Flower

#### Chromatogram



#### Cannabinoid Profile



### Cannabinoid Profile by HPLC

0.27%

Delta-9-THC

0.00%

**CBD** 

| Cannabinoid          | % wt  | mg/g  |
|----------------------|-------|-------|
| CBDA                 | 0.1   | 1.0   |
| CBGA                 | 1.49  | 14.9  |
| CBG                  | 0.13  | 1.3   |
| Delta-9-THC          | 0.27  | 2.7   |
| THCA                 | 29.77 | 297.7 |
| Total Cannabinoids   | 31.76 | 317.6 |
| Calculated CBD Yield | 0.09  | 0.88  |

Calculated Maximum CBD Yield = CBD + 0.877 \* CBDA

31.76%

**Total Cannabinoids** 

Marin Analytics, LLC 250 Bel Marin Keys Blvd, Suite D4 Novato, CA 94949

415-936-6477 / sarabiancalana1@gmail.com

Sara Biancalana
Chief Scientist

This sample has been tested by Marin Analytics, LLC using valid testing methodologies and a quali