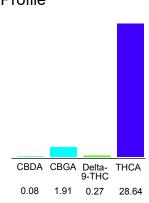

#### Cannabinoid Profile

#### Cannabinoid Profile by HPLC

0.27%

Delta-9-THC

0.00%

**CBD** 

| Cannabinoid        | % wt  | mg/g  |
|--------------------|-------|-------|
| CBDA               | 0.08  | 0.8   |
| CBGA               | 1.91  | 19.1  |
| Delta-9-THC        | 0.27  | 2.7   |
| THCA               | 28.64 | 286.4 |
| Total Cannabinoids | 30.90 | 309.0 |