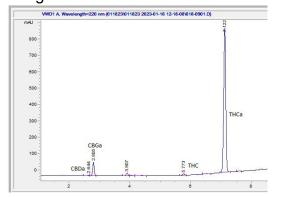

### Chromatogram

#### Cannabinoid Profile by HPLC

0.27%

Delta-9-THC

0.00%

**CBD** 

| Cannabinoid        | % wt  | mg/g  |
|--------------------|-------|-------|
| CBDA               | 0.08  | 0.8   |
| CBGA               | 1.91  | 19.1  |
| Delta-9-THC        | 0.27  | 2.7   |
| THCA               | 28.64 | 286.4 |
| Total Cannabinoids | 30.90 | 309.0 |