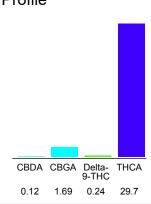

#### Cannabinoid Profile

### Cannabinoid Profile by HPLC

0.24%

Delta-9-THC

0.00%

**CBD** 

| Cannabinoid          | % wt  | mg/g   |
|----------------------|-------|--------|
| CBDA                 | 0.12  | 1.2    |
| CBGA                 | 1.69  | 16.9   |
| Delta-9-THC          | 0.24  | 2.4    |
| THCA                 | 29.7  | 297.0  |
| Total Cannabinoids   | 31.75 | 317.5  |
| Calculated THC Yield | 28.82 | 288.20 |
| Calculated CBD Yield | 0.07  | 0.70   |