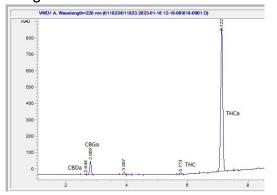

#### Chromatogram

### Cannabinoid Profile by HPLC

0.24%

Delta-9-THC

0.00%

**CBD** 

| Cannabinoid          | % wt  | mg/g   |
|----------------------|-------|--------|
| CBDA                 | 0.12  | 1.2    |
| CBGA                 | 1.69  | 16.9   |
| Delta-9-THC          | 0.24  | 2.4    |
| THCA                 | 29.7  | 297.0  |
| Total Cannabinoids   | 31.75 | 317.5  |
| Calculated THC Yield | 28.82 | 288.20 |
| Calculated CBD Yield | 0.07  | 0.70   |