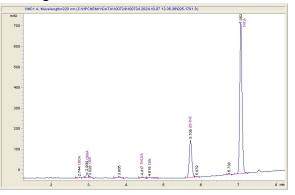

# Sample 681-100724

Sample Submitted: 10-07-2024; Report Date: 10-14-2024

# Runtz

Plant Material: Hemp Flower

#### Chromatogram



## Cannabinoid Profile



### Cannabinoid Profile by HPLC

0.27%

Delta-9-THC

0.00% **CBD** 

29.45%

**Total Cannabinoids** 

| Cannabinoid          | % wt  | mg/g   |
|----------------------|-------|--------|
| CBDA                 | 0.05  | 0.5    |
| CBGA                 | 0.561 | 5.61   |
| CBG                  | 0.175 | 1.75   |
| THCVa                | 0.171 | 1.71   |
| CBN                  | 0.047 | 0.47   |
| Delta-9-THC          | 0.273 | 2.73   |
| THCA                 | 28.17 | 281.69 |
| Total Cannabinoids   | 29.45 | 294.5  |
| Calculated Total THC | 31.76 | 316.58 |
| Calculated CBD Yield | 0.04  | 0.44   |

Calculated Total THC = Delta-9-THC + 0.877 \* THCA Calculated Maximum CBD Yield = CBD + 0.877 \* CBDA

### Marin Analytics, LLC

250 Bel Marin Keys Blvd, Suite D4 No