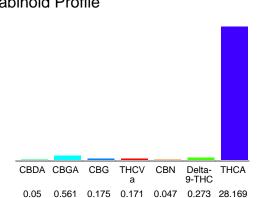

## Cannabinoid Profile

### Cannabinoid Profile by HPLC

0.27%

Delta-9-THC

0.00% **CBD** 

29.45%

**Total Cannabinoids** 

| Cannabinoid          | % wt  | mg/g   |
|----------------------|-------|--------|
| CBDA                 | 0.05  | 0.5    |
| CBGA                 | 0.561 | 5.61   |
| CBG                  | 0.175 | 1.75   |
| THCVa                | 0.171 | 1.71   |
| CBN                  | 0.047 | 0.47   |
| Delta-9-THC          | 0.273 | 2.73   |
| THCA                 | 28.17 | 281.69 |
| Total Cannabinoids   | 29.45 | 294.5  |
| Calculated Total THC | 31.76 | 316.58 |
| Calculated CBD Yield | 0.04  | 0.44   |