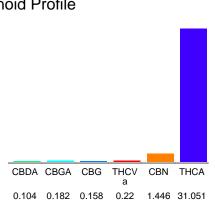

#### Cannabinoid Profile

### Cannabinoid Profile by HPLC

0.00%

Delta-9-THC

0.00%

CBD

33.16%

**Total Cannabinoids** 

| Cannabinoid          | % wt  | mg/g   |
|----------------------|-------|--------|
| CBDA                 | 0.104 | 1.04   |
| CBGA                 | 0.182 | 1.82   |
| CBG                  | 0.158 | 1.58   |
| THCVa                | 0.22  | 2.2    |
| CBN                  | 1.446 | 14.46  |
| THCA                 | 31.05 | 310.51 |
| Total Cannabinoids   | 33.16 | 331.6  |
| Calculated Total THC | 33.09 | 330.93 |
| Calculated CBD Yield | 0.09  | 0.91   |