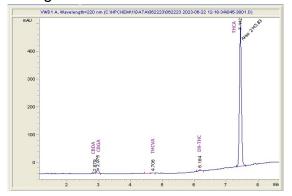

## Sample

#### Larry OG THCA Hemp Flower

Sample Submitted: 02-22-2024; Report Date: 02-27-2024

# Larry OG THCA Hemp Flower

Plant Material: Flower

#### Chromatogram



#### Cannabinoid Profile



### Cannabinoid Profile by HPLC

0.27%

Delta-9-THC

0.00%

**CBD** 

| % wt  | mg/g                                               |
|-------|----------------------------------------------------|
| 0.049 | 0.49                                               |
| 0.704 | 7.04                                               |
| 0.127 | 1.27                                               |
| 0.269 | 2.69                                               |
| 28.63 | 286.28                                             |
| 29.78 | 297.8                                              |
| 30.11 | 301.14                                             |
| 0.04  | 0.43                                               |
|       | 0.049<br>0.704<br>0.127<br>0.269<br>28.63<br>29.78 |

Calcul