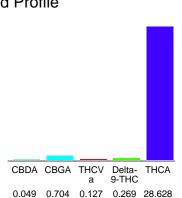

#### Cannabinoid Profile

### Cannabinoid Profile by HPLC

0.27%

Delta-9-THC

0.00%

**CBD** 

| % wt  | mg/g                                               |
|-------|----------------------------------------------------|
| 0.049 | 0.49                                               |
| 0.704 | 7.04                                               |
| 0.127 | 1.27                                               |
| 0.269 | 2.69                                               |
| 28.63 | 286.28                                             |
| 29.78 | 297.8                                              |
| 30.11 | 301.14                                             |
| 0.04  | 0.43                                               |
|       | 0.049<br>0.704<br>0.127<br>0.269<br>28.63<br>29.78 |