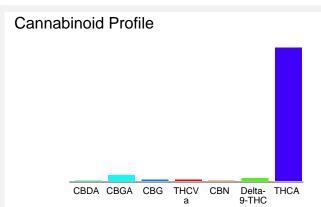

### Cannabinoid Profile by HPLC

0.27%

Delta-9-THC

0.00%

**CBD** 

30.01%

**Total Cannabinoids** 

| Cannabinoid          | % wt  | mg/g   |
|----------------------|-------|--------|
| CBDA                 | 0.036 | 0.36   |
| CBGA                 | 0.63  | 6.3    |
| CBG                  | 0.123 | 1.23   |
| THCVa                | 0.143 | 1.43   |
| CBN                  | 0.037 | 0.37   |
| Delta-9-THC          | 0.269 | 2.69   |
| THCA                 | 28.77 | 287.71 |
| Total Cannabinoids   | 30.01 | 300.1  |
| Calculated Total THC | 27.21 | 272.11 |
| Calculated CBD Yield | 0.03  | 0.32   |