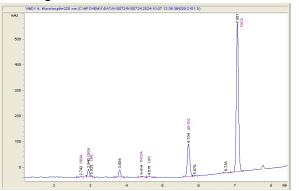

## **FLOWHER**

## Sample 681-100724-069

Pablo's Revenge

Sample Submitted: 10-07-2024; Report Date: 10-14-2024

# Pablo's Revenge

Plant Material: Hemp Flower

#### Chromatogram





### Cannabinoid Profile by HPLC

0.27%

Delta-9-THC

0.00%

**CBD** 

30.01%

**Total Cannabinoids** 

| Cannabinoid          | % wt  | mg/g   |
|----------------------|-------|--------|
| CBDA                 | 0.036 | 0.36   |
| CBGA                 | 0.63  | 6.3    |
| CBG                  | 0.123 | 1.23   |
| THCVa                | 0.143 | 1.43   |
| CBN                  | 0.037 | 0.37   |
| Delta-9-THC          | 0.269 | 2.69   |
| THCA                 | 28.77 | 287.71 |
| Total Cannabinoids   | 30.01 | 300.1  |
| Calculated Total THC | 27.21 | 272.11 |
| Calculated CBD Yield | 0.03  | 0.32   |

Calculated Total THC = Delta-9-THC + 0.877 \* THCA Calculated Maximum CBD Yield = CBD + 0.877 \* CBDA

## Marin Analytics, LLC

250 Bel Marin Keys Blvd, Suite D4 Novato, CA 94949

833-321-