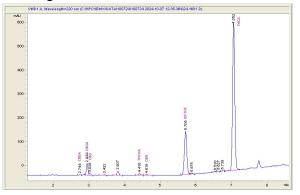

## Sample 681-100724-

SherbbX

Sample Submitted: 10-07-2024; Report Date: 10-14-2024

# SherbbX

Plant Material: Hemp Flower

#### Chromatogram



#### Cannabinoid Profile



### Cannabinoid Profile by HPLC

0.22%

Delta-9-THC

0.00% **CBD** 

25.23%

**Total Cannabinoids** 

| Cannabinoid          | % wt  | mg/g   |
|----------------------|-------|--------|
| CBDA                 | 0.042 | 0.42   |
| CBGA                 | 1.025 | 10.25  |
| CBG                  | 0.14  | 1.4    |
| THCVa                | 0.209 | 2.09   |
| CBN                  | 0.057 | 0.57   |
| Delta-9-THC          | 0.223 | 2.23   |
| THCA                 | 23.53 | 235.33 |
| Total Cannabinoids   | 25.23 | 252.3  |
| Calculated Total THC | 26.81 | 268.09 |
| Calculated CBD Yield | 0.04  | 0.37   |

Calculated Total THC = Delta-9-THC + 0.877 \* THCA Calculated Maximum CBD Yield = CBD + 0.877 \* CBDA

## Marin Analytics, LLC

250 Bel Marin Keys Blvd, Suite D4 N