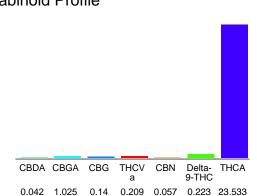

#### Cannabinoid Profile

### Cannabinoid Profile by HPLC

0.22%

Delta-9-THC

0.00% **CBD** 

25.23%

**Total Cannabinoids** 

| Cannabinoid          | % wt  | mg/g   |
|----------------------|-------|--------|
| CBDA                 | 0.042 | 0.42   |
| CBGA                 | 1.025 | 10.25  |
| CBG                  | 0.14  | 1.4    |
| THCVa                | 0.209 | 2.09   |
| CBN                  | 0.057 | 0.57   |
| Delta-9-THC          | 0.223 | 2.23   |
| THCA                 | 23.53 | 235.33 |
| Total Cannabinoids   | 25.23 | 252.3  |
| Calculated Total THC | 26.81 | 268.09 |
| Calculated CBD Yield | 0.04  | 0.37   |