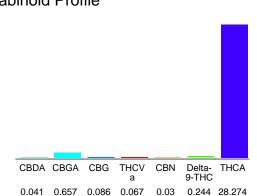

#### Cannabinoid Profile

### Cannabinoid Profile by HPLC

0.24%

Delta-9-THC

0.00%

**CBD** 

29.40%

**Total Cannabinoids** 

| Cannabinoid                          | % wt         | mg/g   |
|--------------------------------------|--------------|--------|
| CBDA                                 | 0.041        | 0.41   |
| CBGA                                 | 0.657        | 6.57   |
| CBG                                  | 0.086        | 0.86   |
| THCVa                                | 0.067        | 0.67   |
| CBN                                  | 0.03         | 0.3    |
| Delta-9-THC                          | 0.244        | 2.44   |
| THCA                                 | 28.27        | 282.74 |
| Total Cannabinoids                   | 29.40        | 294.0  |
| Calculated Total THC                 | 26.41        | 264.06 |
| Calculated CBD Yield                 | 0.04         | 0.36   |
| Calculated Total THC - Delta-0-THC + | Λ 877 * THCΔ |        |