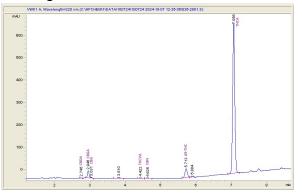

## Sample 681

Tropicana Runtz

Sample Submitted: 10-07-2024; Report Date: 10-14-2024

# Tropicana Runtz

Plant Material: Hemp Flower

#### Chromatogram



#### Cannabinoid Profile



### Cannabinoid Profile by HPLC

0.24%

Delta-9-THC

0.00%

**CBD** 

29.40%

**Total Cannabinoids** 

| Cannabinoid                          | % wt         | mg/g   |
|--------------------------------------|--------------|--------|
| CBDA                                 | 0.041        | 0.41   |
| CBGA                                 | 0.657        | 6.57   |
| CBG                                  | 0.086        | 0.86   |
| THCVa                                | 0.067        | 0.67   |
| CBN                                  | 0.03         | 0.3    |
| Delta-9-THC                          | 0.244        | 2.44   |
| THCA                                 | 28.27        | 282.74 |
| Total Cannabinoids                   | 29.40        | 294.0  |
| Calculated Tota