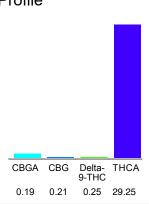

#### Cannabinoid Profile

### Cannabinoid Profile by HPLC

0.25%

Delta-9-THC

0.00%

**CBD** 

| Cannabinoid          | % wt  | mg/g  |
|----------------------|-------|-------|
| CBGA                 | 0.19  | 1.9   |
| CBG                  | 0.21  | 2.1   |
| Delta-9-THC          | 0.25  | 2.5   |
| THCA                 | 29.25 | 292.5 |
| Total Cannabinoids   | 29.90 | 299.0 |
| Calculated CBD Yield | 0.00  | 0.00  |