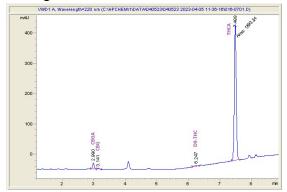

# **Marin Analytics**

## **Analysis Report**

## Sample

Georgia Pie THCa Hemp

Sample Submitted: 05-21-2024; Report Date: 05-21-2024

## Georgia Pie THCa Hemp

Plant Material: Flower

### Chromatogram



#### Cannabinoid Profile



### Cannabinoid Profile by HPLC

0.25%

Delta-9-THC

0.00%

**CBD** 

| Cannabinoid          | % wt  | mg/g  |
|----------------------|-------|-------|
| CBGA                 | 0.19  | 1.9   |
| CBG                  | 0.21  | 2.1   |
| Delta-9-THC          | 0.25  | 2.5   |
| THCA                 | 29.25 | 292.5 |
| Total Cannabinoids   | 29.90 | 299.0 |
| Calculated CBD Yield | 0.00  | 0.00  |

Calculated Maximum CBD Yield = CBD + 0.877 \* CBDA

29.90%

**Total Cannabinoids** 

Marin Analytics, LLC 250 Bel Marin Keys Blvd, Suite D4 Novato, CA 94949

415-936-6477 / sarabiancalana1@gmail.com

Sara Biancalana
Chief Scientist

This sample has been tested by Marin Analytics, LLC using valid testing methodologies and a quality system. Values reported relate only to