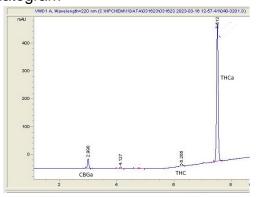

#### Chromatogram

### Cannabinoid Profile by HPLC

0.27%

Delta-9-THC

0.00%

CBD

| Cannabinoid          | % wt  | mg/g  |
|----------------------|-------|-------|
| CBGA                 | 1.24  | 12.4  |
| Delta-9-THC          | 0.27  | 2.7   |
| THCA                 | 28.43 | 284.3 |
| Total Cannabinoids   | 29.94 | 299.4 |
| Calculated CBD Yield | 0.00  | 0.00  |