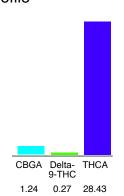

#### Cannabinoid Profile

### Cannabinoid Profile by HPLC

0.27%

Delta-9-THC

0.00%

CBD

| Cannabinoid          | % wt  | mg/g  |
|----------------------|-------|-------|
| CBGA                 | 1.24  | 12.4  |
| Delta-9-THC          | 0.27  | 2.7   |
| THCA                 | 28.43 | 284.3 |
| Total Cannabinoids   | 29.94 | 299.4 |
| Calculated CBD Yield | 0.00  | 0.00  |