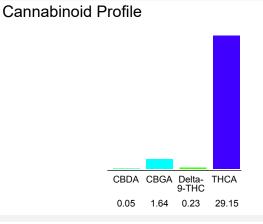

### Cannabinoid Profile by HPLC

Cannabinoid % wt mg/g CBDA 0.05 0.5 CBGA 1.64 16.4 Delta-9-THC 0.23 2.3 THCA 28.57 285.7 **Total Cannabinoids** 30.49 304.9 **Calculated THC Yield** 30.44 304.4 **Calculated CBD Yield** 0.05 0.50 Calculated Maximum Delta-9-THC Yield = Delta-9-THC + 0.877 \* THCA Calculated Maximum CBD Yield = CBD + 0.877 \* CBDA