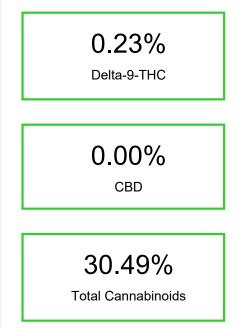

### Cannabinoid Profile by HPLC

Cannabinoid % wt mg/g CBDA 0.05 0.5 CBGA 1.64 16.4 Delta-9-THC 0.23 2.3 THCA 28.57 285.7 **Total Cannabinoids** 30.49 304.9 **Calculated THC Yield** 30.44 304.4 **Calculated CBD Yield** 0.05 0.50 Calculated Maximum Delta-9-THC Yield = Delta-9-THC + 0.877 \* THCA Calculated Maximum CBD Yield = CBD + 0.877 \* CBDA