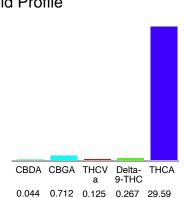

#### Cannabinoid Profile

### Cannabinoid Profile by HPLC

0.27%

Delta-9-THC

0.00% CBD

30.74%

**Total Cannabinoids** 

| Cannabinoid        | % wt   | mg/g   |
|--------------------|--------|--------|
| CBDA               | 0.044  | 0.44   |
| CBGA               | 0.712  | 7.12   |
| THCVa              | 0.125  | 1.25   |
| Delta-9-THC        | 0.267  | 2.67   |
| THCA               | 29.59  | 295.9  |
| Total Cannabinoids | 30.738 | 307.38 |