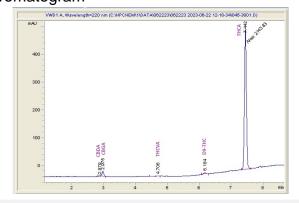

## Sample

Life Hack THCA Hemp Flower Sample Submitted: 08-26-2024; Report Date: 08-26-2024

# Life Hack THCA Hemp Flower

Plant Material: Flower

#### Chromatogram



#### Cannabinoid Profile



### Cannabinoid Profile by HPLC

0.27%

Delta-9-THC

0.00% CBD

30.74%

**Total Cannabinoids** 

| Cannabinoid        | % wt   | mg/g   |
|--------------------|--------|--------|
| CBDA               | 0.044  | 0.44   |
| CBGA               | 0.712  | 7.12   |
| THCVa              | 0.125  | 1.25   |
| Delta-9-THC        | 0.267  | 2.67   |
| THCA               | 29.59  | 295.9  |
| Total Cannabinoids | 30.738 | 307.38 |

Calculated Total THC = Delta-9-THC + 0.877 \* THCA Calculated Maximum CBD Yield = CBD + 0.877 \* CBDA

Marin Analytics, LLC

250 Bel Marin Keys Blvd, Suite D4 Novato, CA 94949

833-321-TEST / info@marinanalytics.com

Sara Biancalca
Sara Biancalca

This sample has been tested by Marin Analytics, LLC using valid testing methodologies and a qual